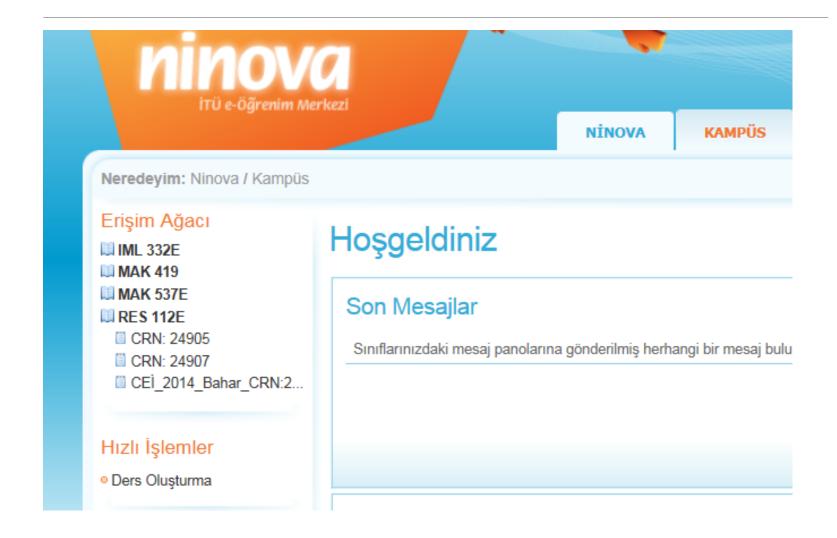

# RES 112E

Computer Aided Technical Drawing





## Computer lab

All assignments and exams done in the

comp.lab.



Upload your work to



## Ninova web page

Step 1 : open ninova web page



Step 2 : click Login / Oturum aç



## Login

#### Step 3: to login use ITU user name & password





For further information:

http://www.bidb.itu.edu.tr

### Courses



### Course detail



## Assignment page



### File format

Upload your files to corresponding assignment in ninova with appropriate file format

| FILE EXTENSIONS: |                          |
|------------------|--------------------------|
| *.zip or *.rar   | zipped file formats      |
| *.dwg            | AutoCAD drawing file     |
| *.sldprt         | SolidWorks Part file     |
| *.sldasm         | SolidWorks Assembly file |