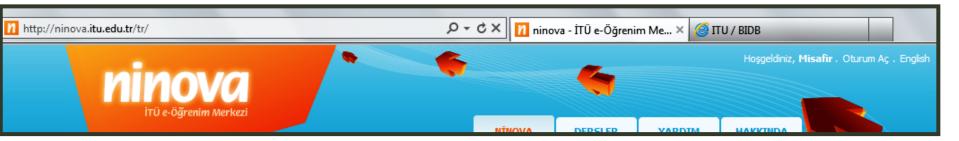

## Ninova web page

Step 1 : open ninova web page

Step 2 : click Login / Oturum aç