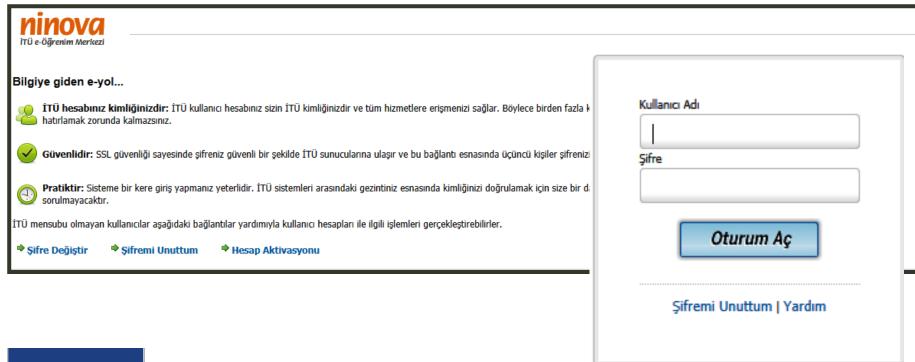

## Login

#### Step 3: to login use ITU user name & password

For further information:

http://www.bidb.itu.edu.tr