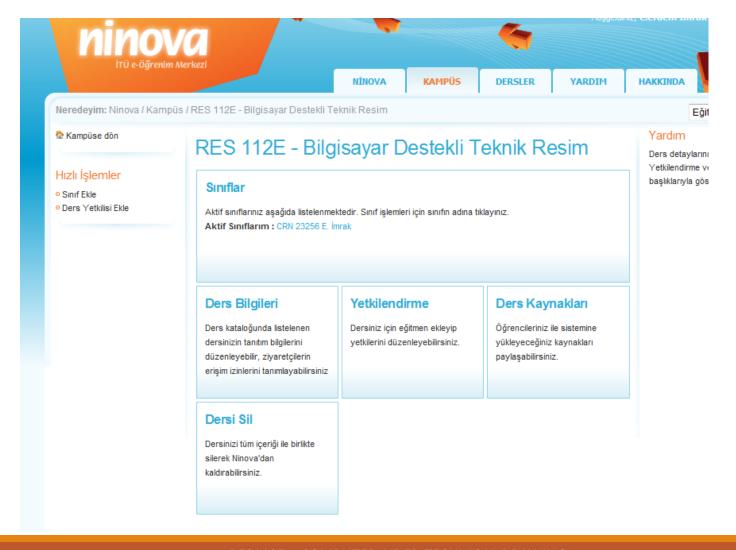

# RES 112E

Computer Aided Technical Drawing





## Computer lab

All assignments and exams done in the

comp.lab.



Upload your work to



## Ninova web page

Step 1 : open ninova web page



Step 2 : click Login / Oturum aç



## Login

#### Step 3: to login use ITU user name & password





For further information:

http://www.bidb.itu.edu.tr

### Courses



### Course detail



## Assignment page



### File format

Upload your files to corresponding assignment in ninova with appropriate file format

| FILE EXTENSIONS: |                          |
|------------------|--------------------------|
| *.zip or *.rar   | zipped file formats      |
| *.dwg            | AutoCAD drawing file     |
| *.sldprt         | SolidWorks Part file     |
| *.sldasm         | SolidWorks Assembly file |