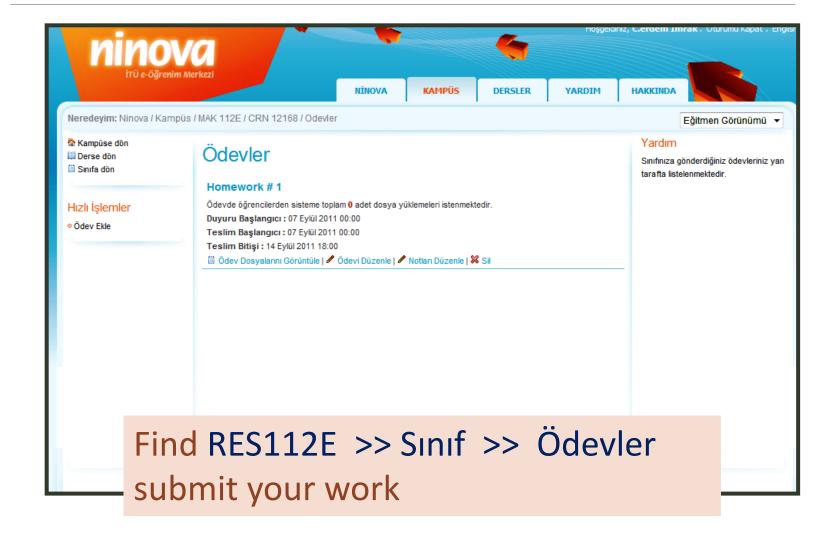

# RES 112E

Computer Aided Technical Drawing





## Computer lab

All assignments and exams done in the

comp.lab.



Upload your work to



## Ninova web page

Step 1 : open ninova web page



Step 2 : click Login / Oturum aç



## Login

#### Step 3: to login use ITU user name & password





For further information:

http://www.bidb.itu.edu.tr

### Courses



### Course detail



## Assignment page



### File format

Upload your files to corresponding assignment in ninova with appropriate file format

| FILE EXTENSIONS: |                          |
|------------------|--------------------------|
| *.zip or *.rar   | zipped file formats      |
| *.dwg            | AutoCAD drawing file     |
| *.sldprt         | SolidWorks Part file     |
| *.sldasm         | SolidWorks Assembly file |